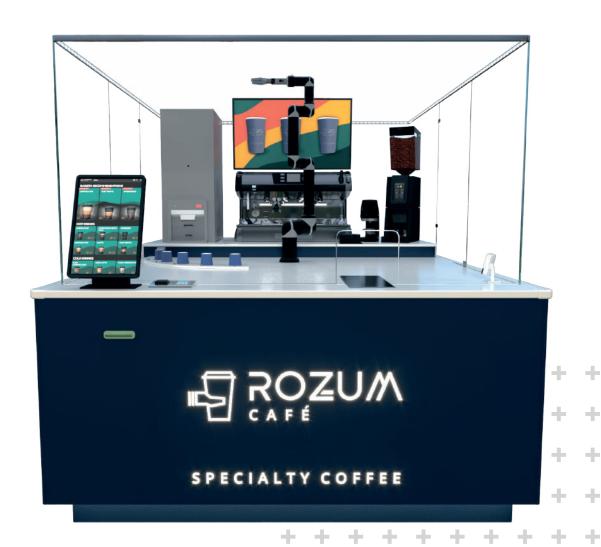

## ROZUM CAFÉ MEET ROZUM CAFE

# Where cool robots and good coffee meet

Rozum Café has only one employee: a robotic arm PULSE brewing specialty coffee 24/7. A full-blown commercial product, it's the most advanced coffee point to date.

3 Rozum Café features

**Rozum Café** is the newest food tech solution in the market. It's a perfect pick for high-traffic locations, such as airports, railways, and shopping malls. It's a 100% autonomous café providing your guests with a safe, non-intrusive coffee experience.

#### **ROZUM CAFÉ FEATURES**

| Size                | 2.5x2x2m (5m <sup>2</sup> ) The solution requires a free 1m space on each side except the back wall for tech access. The backside can be placed close to the wall                                                  |
|---------------------|--------------------------------------------------------------------------------------------------------------------------------------------------------------------------------------------------------------------|
| Weight              | 900 kg                                                                                                                                                                                                             |
| Electricity         | Connection power 6kW, 1 phase + neutral + ground, 220 V, ~ 50/60 Hz, 6000 W, AWG 11/12                                                                                                                             |
| Order system        | 15.6" IPS multi-language touch screen.<br>You can order up to 3 drinks at a time                                                                                                                                   |
| Payment system      | The client has to buy the payment processing equipment separately from the coffee point. It should be bought from the equipment provider certified by the acquiring bank for application in the client's territory |
| Language            | Default languages are English, Russian,<br>and Arabic. Adding new languages -<br>optional                                                                                                                          |
| Autonomous features | The solution goes with automated water and waste collection systems                                                                                                                                                |