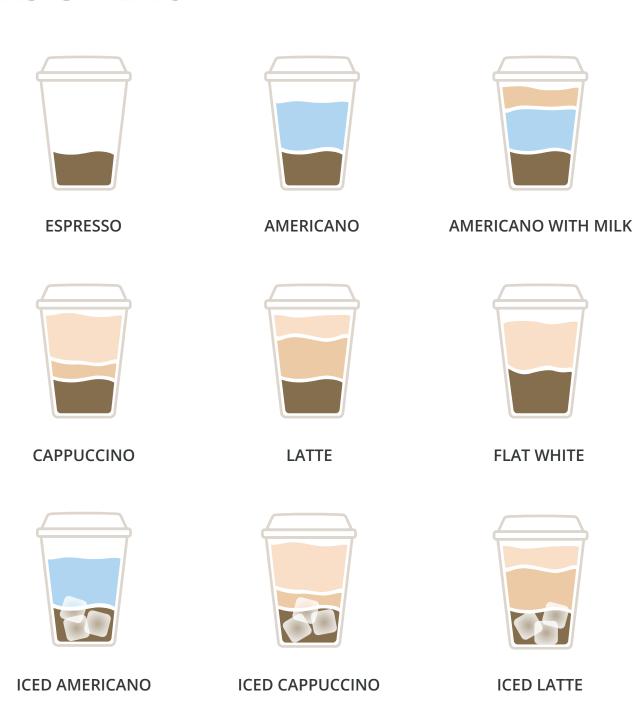

5 Basic menu

**Rozum Café** is no vending machine but a robotic barista making coffee in a conventional way. Your customers always get a gourmet beverage at a quick pace. The basic menu includes the 6 most popular coffee drinks from one coffee blend, one milk type, and 3 syrups. The cold drinks version has 3 more beverages and 3 additional syrups.

#### **BASIC MENU**

7 Supply kit

Made of food tech-approved materials, **Rozum Café** is built around 3 principles: safety, speed, and quality.

We use only world-renown components and equipment, such as Nuova Simonelli, Markibar, Puqpress and others.