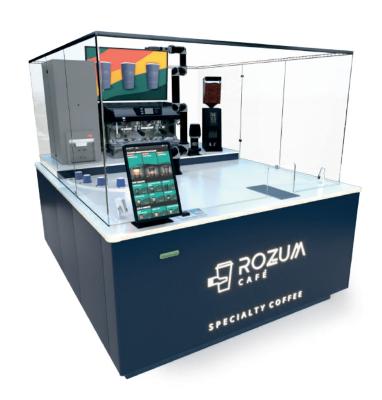

# Where cool robots and good coffee meet

Rozum Café has only one employee: a robotic arm PULSE brewing specialty coffee 24/7. A full-blown commercial product, it's the most advanced coffee point to date.

3 Rozum Café features

**Rozum Café** is the newest food tech solution in the market. It's a perfect pick for high-traffic locations, such as airports, railways, and shopping malls. It's a 100% autonomous café providing your guests with a safe, non-intrusive coffee experience.

#### **ROZUM CAFÉ FEATURES**

| Size                | 2.5x2x2m (5m <sup>2</sup> ) The solution requires a free 1m space on each side except the back wall for tech access. The backside can be placed close to the wall                                                  |
|---------------------|--------------------------------------------------------------------------------------------------------------------------------------------------------------------------------------------------------------------|
| Weight              | 900 kg                                                                                                                                                                                                             |
| Electricity         | Connection power 6kW, 1 phase + neutral + ground, 220 V, ~ 50/60 Hz, 6000 W, AWG 11/12                                                                                                                             |
| Order system        | 15.6" IPS multi-language touch screen.<br>You can order up to 3 drinks at a time                                                                                                                                   |
| Payment system      | The client has to buy the payment processing equipment separately from the coffee point. It should be bought from the equipment provider certified by the acquiring bank for application in the client's territory |
| Language            | Default languages are English, Russian,<br>and Arabic. Adding new languages -<br>optional                                                                                                                          |
| Autonomous features | The solution goes with automated water and waste collection systems                                                                                                                                                |