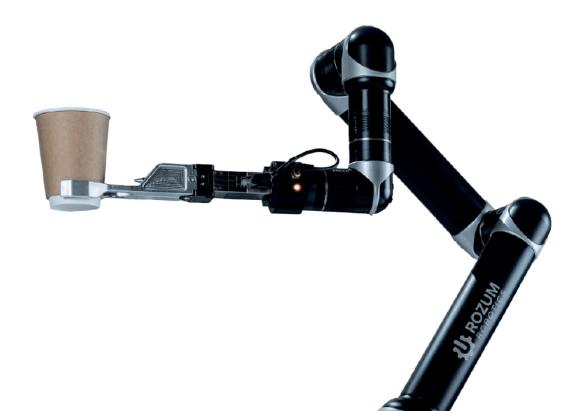

## ROZUM CAFÉ MEET ROZUM CAFE

# ROZUM CAFÉ

# Where cool robots and good coffee meet

Rozum Café has only one employee: a robotic arm PULSE brewing specialty coffee 24/7. A full-blown commercial product, it's the most advanced coffee point to date.

3 Rozum Café features

**Rozum Café** is the newest food tech solution in the market. It's a perfect pick for high-traffic locations, such as airports, railways, and shopping malls. It's a 100% autonomous café providing your guests with a safe, non-intrusive coffee experience.