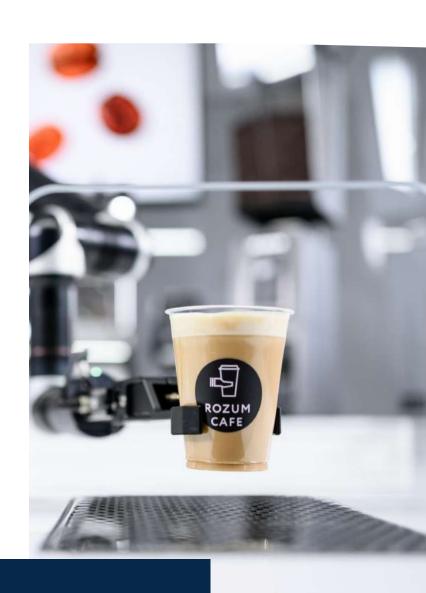

# Where cool robots and good coffee meet

Rozum Café has only one employee: a robotic arm PULSE brewing specialty coffee 24/7. A full-blown commercial product, it's the most advanced coffee point to date.

5 Basic menu

**Rozum Café** is no vending machine but a robotic barista making coffee in a conventional way. Your customers always get a gourmet beverage at a quick pace. The basic menu includes the 6 most popular coffee drinks from one coffee blend, one milk type, and 3 syrups. The cold drinks version has 3 more beverages and 3 additional syrups.

#### **BASIC MENU**

7 Supply kit

Made of food tech-approved materials, **Rozum Café** is built around 3 principles: safety, speed, and quality.

We use only world-renown components and equipment, such as Nuova Simonelli, Markibar, Puqpress and others.