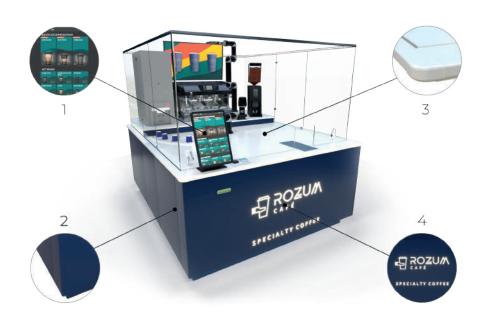

## ROZUM CAFÉ MEET ROZUM CAFE

# ROZUM CAFÉ

# Where cool robots and good coffee meet

Rozum Café has only one employee: a robotic arm PULSE brewing specialty coffee 24/7. A full-blown commercial product, it's the most advanced coffee point to date.

3 Rozum Café features

**Rozum Café** is the newest food tech solution in the market. It's a perfect pick for high-traffic locations, such as airports, railways, and shopping malls. It's a 100% autonomous café providing your guests with a safe, non-intrusive coffee experience.

#### **ROZUM CAFÉ FEATURES**

| Size                | 2.5x2x2m (5m <sup>2</sup> ) The solution requires a free 1m space on each side except the back wall for tech access. The backside can be placed close to the wall                                                  |
|---------------------|--------------------------------------------------------------------------------------------------------------------------------------------------------------------------------------------------------------------|
| Weight              | 900 kg                                                                                                                                                                                                             |
| Electricity         | Connection power 6kW, 1 phase + neutral + ground, 220 V, ~ 50/60 Hz, 6000 W, AWG 11/12                                                                                                                             |
| Order system        | 15.6" IPS multi-language touch screen.<br>You can order up to 3 drinks at a time                                                                                                                                   |
| Payment system      | The client has to buy the payment processing equipment separately from the coffee point. It should be bought from the equipment provider certified by the acquiring bank for application in the client's territory |
| Language            | Default languages are English, Russian,<br>and Arabic. Adding new languages -<br>optional                                                                                                                          |
| Autonomous features | The solution goes with automated water and waste collection systems                                                                                                                                                |

#### ROZUM CAFÉ FEATURES

| Security system                   | Two 107° Full HD cameras stream a live<br>1920x1080 pixel video                                                                                                              |
|-----------------------------------|------------------------------------------------------------------------------------------------------------------------------------------------------------------------------|
| Real-time monitoring & statistics | Cloud software ensures the security of data transfer (cash flow, revenue, etc.) and their availability at any time from anywhere in the world with an Internet connection    |
| ADS                               | Show off your brand with TV advertisement opportunities                                                                                                                      |
| Internet                          | For the solution to function, you'll need a stable Wi-Fi or wired connection 24/7 with a speed of 50 Mbit/sec. We don't provide a hotspot, you have to set it up on your own |

### **CUSTOMIZATION OPTIONS\***

\*Check the timing and cost of customization with your manager.

| White labeling    | UI branding & localization, panels & tabletop materials, lighting, front panel logo |
|-------------------|-------------------------------------------------------------------------------------|
| Extended warranty | Can be extended up to 2 years by request                                            |